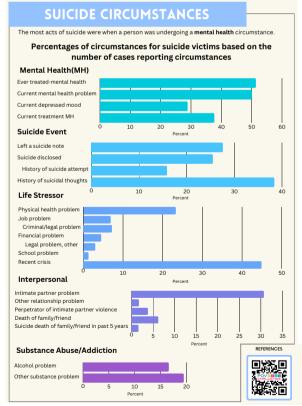

## **Understanding Suicide Infographic**

This infographic coordinates previously disparate information concerning suicide, self-injury, and suicidal ideation. This coordination is important given that these issues can be understood as progressive from suicidal ideation to suicide. This infographic aims to drive a deeper understanding of The product is intended for the general population, students, and researchers. Initially, the goal is to highlight the relevance of the topic by showcasing trends, followed by facilitating an understanding of the progression concept. Finally, the product provides information to aid in comprehending the experiences of those going through self-harm.