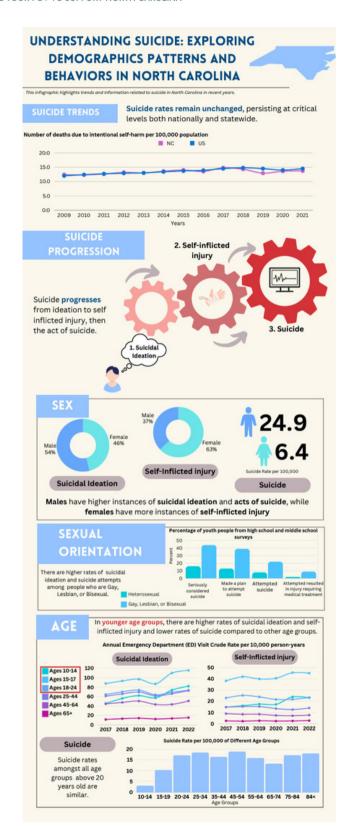

## **Understanding Suicide Infographic**

This infographic coordinates previously disparate information concerning suicide, self-injury, and suicidal ideation. This coordination is important given that these issues can be understood as progressive from suicidal ideation to suicide. This infographic aims to drive a deeper understanding of The product is intended for the general population, students, and researchers. Initially, the goal is to highlight the relevance of the topic by showcasing trends, followed by facilitating an understanding of the progression concept. Finally, the product provides information to aid in comprehending the experiences of those going through self-harm.