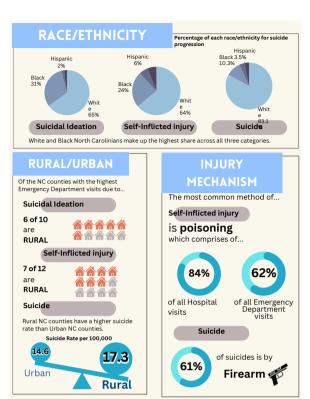

## **Understanding Suicide Infographic**

This infographic coordinates previously disparate information concerning suicide, self-injury, and suicidal ideation. This coordination is important given that these issues can be understood as progressive from suicidal ideation to suicide. This infographic aims to drive a deeper understanding of The product is intended for the general population, students, and researchers. Initially, the goal is to highlight the relevance of the topic by showcasing trends, followed by facilitating an understanding of the progression concept. Finally, the product provides information to aid in comprehending the experiences of those going through self-harm.