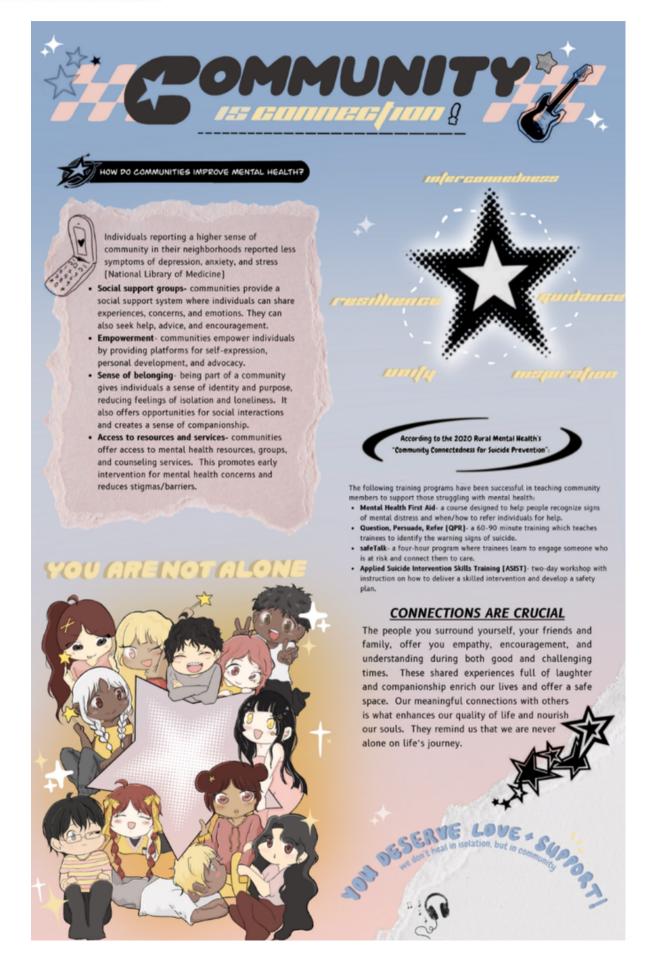

## **Community Portrayal Poster**

This 11x17-in graphic poster portrays the concept of community through the symbolism of stars. The choice to highlight the theme of stars was made because they symbolize connections and interdependence, mirroring the intricate relationships found across communities. The poster includes cute graphics, focusing on a diverse group of friends surrounding a central, prominent star. This composition underscores the significance of connection and unity within a community, aiming to encourage inclusivity and inspire viewers to engage in and contribute to their communities actively. Overall, the creators want others to take away a sense of empowerment and responsibility to nurture the bonds that unite everyone and improve the mental health of those surrounding them.