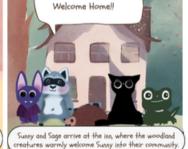

## Sunny Paws: Vol I

Sage offers Sunny a place to stay at his inn, where various woodland creatures have gathered.

Sunny listen to the stories of the creatures, realizing that they've all faced challenges and found solace in their shared community.