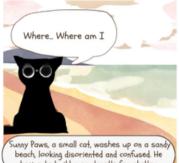

## **Sunny Paws Comic**

Sunny Paws, a black cat washed ashore without a past, is a poignant symbol of resilience amidst adversity. His ambiguous background and unlucky guise reflect the multifaceted nature of mental health struggles, transcending conventional narratives. Sunny's journey mirrors the experiences of countless individuals navigating the complexities of mental illness, devoid of preconceived notions or stereotypes. Sunny acts as a proxy for any individual because of his nondescript nature. The most important thing about Sunny is that he works through his issues by utilizing and growing his support network. With additional artists, Sunny could grow to have more character narratives, like the backstories of Rune the Raccoon and Sage the Frog (side characters in this initial volume). We aim not only to normalize struggling with your emotions but also to show healthy coping mechanisms when you are struggling, exposing children that there are healthy ways to deal with these issues from a young age. Sunny's journey in any given comic typically consists of him struggling with his mental health and using his community to help him achieve his goals. This can be applied to many overwhelming scenarios for children, like making friends in a new school, dealing with the death of a pet, and general unease about the world and finding their place in it as they grow up.