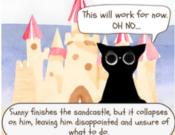

## **Sunny Paws Comic**

Sunny Paws, a black cat washed ashore without a past, is a poignant symbol of resilience amidst adversity. His ambiguous background and unlucky guise reflect the multifaceted nature of mental health struggles, transcending conventional narratives. Sunny's journey mirrors the experiences of countless individuals navigating the complexities of mental illness, devoid of preconceived notions or stereotypes. Sunny acts as a proxy for any individual because of his nondescript nature. The most important thing about Sunny is that he works through his issues by utilizing and growing his support network. With additional artists, Sunny could grow to have more character narratives, like the backstories of Rune the Raccoon and Sage the Frog (side characters in this initial volume). We aim not only to normalize struggling with your emotions but also to show healthy coping mechanisms when you are struggling, exposing children that there are healthy ways to deal with these issues from a young age. Sunny's journey in any given comic typically consists of him struggling with his mental health and using his community to help him achieve his goals. This can be applied to many overwhelming scenarios for children, like making friends in a new school, dealing with the death of a pet, and general unease about the world and finding their place in it as they grow up.