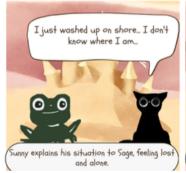

## **Sunny Paws Comic**

Sunny Paws, a black cat washed ashore without a past, is a poignant symbol of resilience amidst adversity. His ambiguous background and unlucky guise reflect the multifaceted nature of mental health struggles, transcending conventional narratives. Sunny's journey mirrors the experiences of countless individuals navigating the complexities of mental illness, devoid of preconceived notions or stereotypes. Sunny acts as a proxy for any individual because of his nondescript nature. The most important thing about Sunny is that he works through his issues by utilizing and growing his support network. With additional artists, Sunny could grow to have more character narratives, like the backstories of Rune the Raccoon and Sage the Frog (side characters in this initial volume). We aim not only to normalize struggling with your emotions but also to show healthy coping mechanisms when you are struggling, exposing children that there are healthy ways to deal with these issues from a young age. Sunny's journey in any given comic typically consists of him struggling with his mental health and using his community to help him achieve his goals. This can be applied to many overwhelming scenarios for children, like making friends in a new school, dealing with the death of a pet, and general unease about the world and finding their place in it as they grow up.