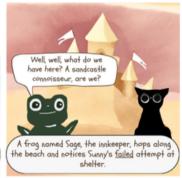

## **Sunny Paws Comic**

Sunny Paws, a black cat washed ashore without a past, is a poignant symbol of resilience amidst adversity. His ambiguous background and unlucky guise reflect the multifaceted nature of mental health struggles, transcending conventional narratives. Sunny's journey mirrors the experiences of countless individuals navigating the complexities of mental illness, devoid of preconceived notions or stereotypes. Sunny acts as a proxy for any individual because of his nondescript nature. The most important thing about Sunny is that he works through his issues by utilizing and growing his support network. With additional artists, Sunny could grow to have more character narratives, like the backstories of Rune the Raccoon and Sage the Frog (side characters in this initial volume). We aim not only to normalize struggling with your emotions but also to show healthy coping mechanisms when you are struggling, exposing children that there are healthy ways to deal with these issues from a young age. Sunny's journey in any given comic typically consists of him struggling with his mental health and using his community to help him achieve his goals. This can be applied to many overwhelming scenarios for children, like making friends in a new school, dealing with the death of a pet, and general unease about the world and finding their place in it as they grow up.

## Sunny Paws: Vol I

Sage offers Sunny a place to stay at his inn, where various woodland creatures have gathered.

Sunny listen to the stories of the creatures, realizing that they've all faced challenges and found solace in their shared community.