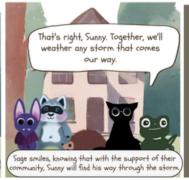

## **Sunny Paws Comic**

Sunny Paws, a black cat washed ashore without a past, is a poignant symbol of resilience amidst adversity. His ambiguous background and unlucky guise reflect the multifaceted nature of mental health struggles, transcending conventional narratives. Sunny's journey mirrors the experiences of countless individuals navigating the complexities of mental illness, devoid of preconceived notions or stereotypes. Sunny acts as a proxy for any individual because of his nondescript nature. The most important thing about Sunny is that he works through his issues by utilizing and growing his support network. With additional artists, Sunny could grow to have more character narratives, like the backstories of Rune the Raccoon and Sage the Frog (side characters in this initial volume). We aim not only to normalize struggling with your emotions but also to show healthy coping mechanisms when you are struggling, exposing children that there are healthy ways to deal with these issues from a young age. Sunny's journey in any given comic typically consists of him struggling with his mental health and using his community to help him achieve his goals. This can be applied to many overwhelming scenarios for children, like making friends in a new school, dealing with the death of a pet, and general unease about the world and finding their place in it as they grow up.