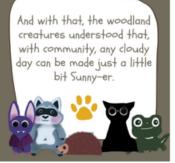

## **Sunny Paws Comic**

Sunny Paws, a black cat washed ashore without a past, is a poignant symbol of resilience amidst adversity. His ambiguous background and unlucky guise reflect the multifaceted nature of mental health struggles, transcending conventional narratives. Sunny's journey mirrors the experiences of countless individuals navigating the complexities of mental illness, devoid of preconceived notions or stereotypes. Sunny acts as a proxy for any individual because of his nondescript nature. The most important thing about Sunny is that he works through his issues by utilizing and growing his support network. With additional artists, Sunny could grow to have more character narratives, like the backstories of Rune the Raccoon and Sage the Frog (side characters in this initial volume). We aim not only to normalize struggling with your emotions but also to show healthy coping mechanisms when you are struggling, exposing children that there are healthy ways to deal with these issues from a young age. Sunny's journey in any given comic typically consists of him struggling with his mental health and using his community to help him achieve his goals. This can be applied to many overwhelming scenarios for children, like making friends in a new school, dealing with the death of a pet, and general unease about the world and finding their place in it as they grow up.