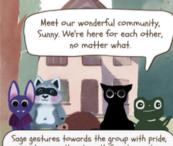

## Sunny Paws: Vol I

Sage offers Sunny a place to stay at his inn, where various woodland creatures have gathered.

Sunny listen to the stories of the creatures, realizing that they've all faced challenges and found solace in their shared community.